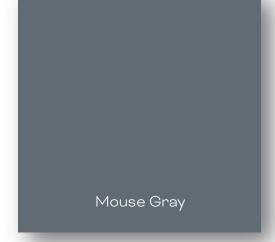

## Colours and Materials



### GRP COLOUR HULL & DECK

We have selected a premium quality gelcoat supplier, the famous BÜFA from Estonia.

Out of their colour palette we have choser 4 colour options for your vessel

• RAL 9005 Jet Black

• RAL 7021 Black Gray

• RAL 7005 Mouse Gray

• RAL 9003 Signal White











### **FLOORING**

All our vessels are equipped with EVA Foam flooring from MarineMat in the U.S.

MarineMat works in layers, we can choose any two from their palette and create our chosen combination of main colour and margins.

We offer additional decking solutions in real Teak from Burma or synthetic materials like Esthec.











### **UPHOLSTERY**

We have chosen the best fabrics from renowned Spradling, intended for Marine Exterior use.

The fabrics we use have UV filters to protect from sun fading, are easy to clear and quick to dry.

Spradling offers a wide range of fabrics and colours. Out of their entire palette, we have chosen 3 series that best suit our vessels.

Linetex – with Permacool which makes the fabric 20% cooler than others

Maglia – which has a beautiful patte