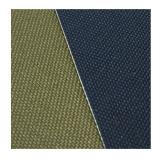

renowned Spradling, intended for Marine Exterior use.

The fabrics we use have UV filters to protect from sun fading, are easy to clear and quick to dry.

Spradling offers a wide range of fabrics and colours. Out of their entire palette, we have chosen 3 series that best suit our vessels.

Linetex – with Permacool which makes the fabric 20% cooler than others

Maglia – which has a beautiful pattern

Marlin - the classic faux-leather series

## MARLIN







MRL-3201



### TUBES

The entire RIB community trusts ORCA for the tubes of the vessels, as they produce the most durable materials.

We choose ORCA 866 in three different textures and in four different colours

#### Textures

- Carbon
- Fabric Impression
- Perlage

#### Colours

- Black
- Anthracite Gray
- Neptune Gray
- Ice White









FABRIC IMPRESSION

PERLAGE

CARBON







Ice White