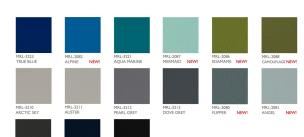

. Out of their entire palette, we have chosen 3 series that best suit our vessels.

Linetex – with Permacool which makes the fabric 20% cooler than others

Maglia – which has a beautiful pattern

Marlin - the classic faux-leather series

## Linetex®









CHALK

## MAGLIA™







#### **UPHOLSTERY**

We have chosen the best fabrics from renowned Spradling, intended for Marine Exterior use.

The fabrics we use have UV filters to protect from sun fading, are easy to clear and quick to dry.

Spradling offers a wide range of fabrics and colours. Out of their entire palette, we have chosen 3 series that best suit our vessels.

Linetex – with Permacool which makes the fabric 20% cooler than others

Maglia – which has a beautiful pattern

Marlin - the classic faux-leather series

## MARLIN







MRL-3201



### TUBES

The entire RIB community trusts ORCA for the tubes of the vessels, as they produce the most durable materials.

We choose ORCA 866 in three different textures and in four different colours

#### Textures

- Carbon
- Fabric Impression
- Perlage

#### Colours

- Black
- Anthracite Gray
- Neptune Gray
- Ice White









FABRIC IMPRESSION

PERLAGE

CARBON







Ice White