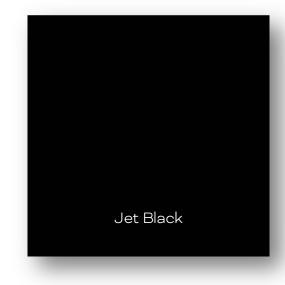

### GRP COLOUR HULL & DECK

We have selected a premium quality gelcoat supplier, the famous BÜFA from Estonia.

Out of their colour palette we have choser 4 colour options for your vessel

• RAL 9005 Jet Black