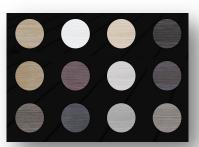

### GRP COLOUR HULL & DECK

We have selected a premium quality gelcoat supplier, the famous BÜFA from Estonia.

Out of their colour palette we have choser 4 colour options for your vessel

• RAL 9005 Jet Black

• RAL 7021 Black Gray

• RAL 7005 Mouse Gray

• RAL 9003 Signal White